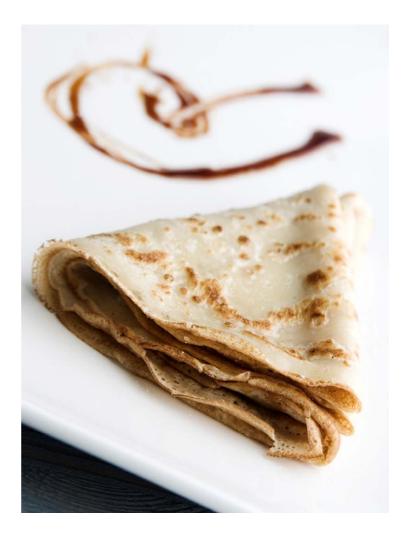

## Pancakes with White

#### Chocolate & Orange Sauce

Warm fluffy pancakes drizzled with a creamy white chocolate and orange flavoured sauce.